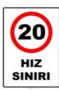

Drivers are not exceed the speed limit in the port. Action will be taken against drivers who do not comply with speed limits and will be get out of the port. Speed limit is 20 km/h in the port.

Except for drivers, second person are not allowed on the vehicle to enter the port. Action will be taken against drivers who want to hide a second person inside the facility. The driver and the person will be taken out of the port and their entrance to the port will be restricted / prohibited.